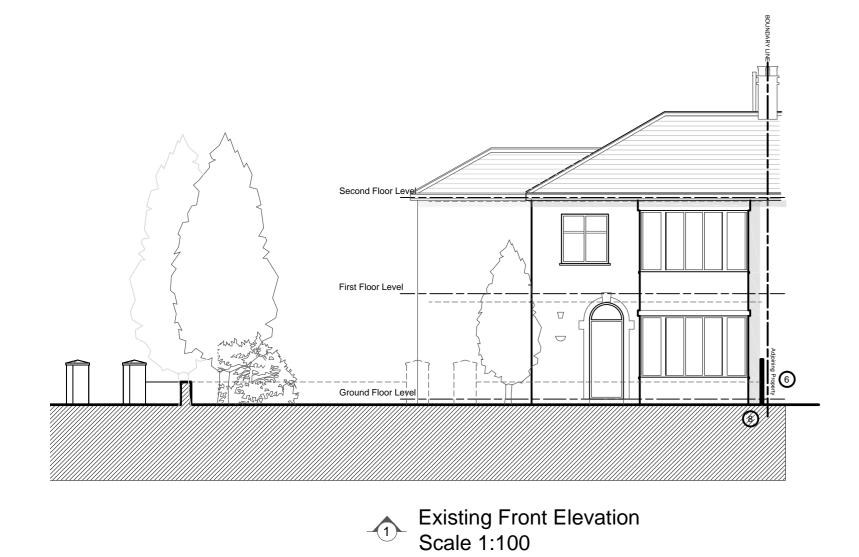

## **Existing Elevations**

DO NOT SCALE: Use figured dimensions only. Contractor is to check all dimensions before commencement of works. It is the contractor's responsibility to report any inconsistencies on this drawing, or between drawings, to the Architect and to request clarification and instruction before proceeding. This drawing must only be used for the purpose for which it is supplied. This drawing is the copyright of Areeba Architecture Ltd and may not be reproduced in any form whatsoever without prior express written consent.

## **Existing Elevations**

AREEBA
ARCHITECTURELTD

EANAM WHARF, BLACKBURN, BB1 5BL
01254 580701 / 07988175604

Client: Mr Tayyab Sufi

Project: Proposed Extension.
8 Montreal Road, Blackburn, BB2 7BY.

Drawing No.

BB201-02

Purpose of Issue:

Scale: 1:100 @ A2 Date: Jan 2017

2017 Planning Submission