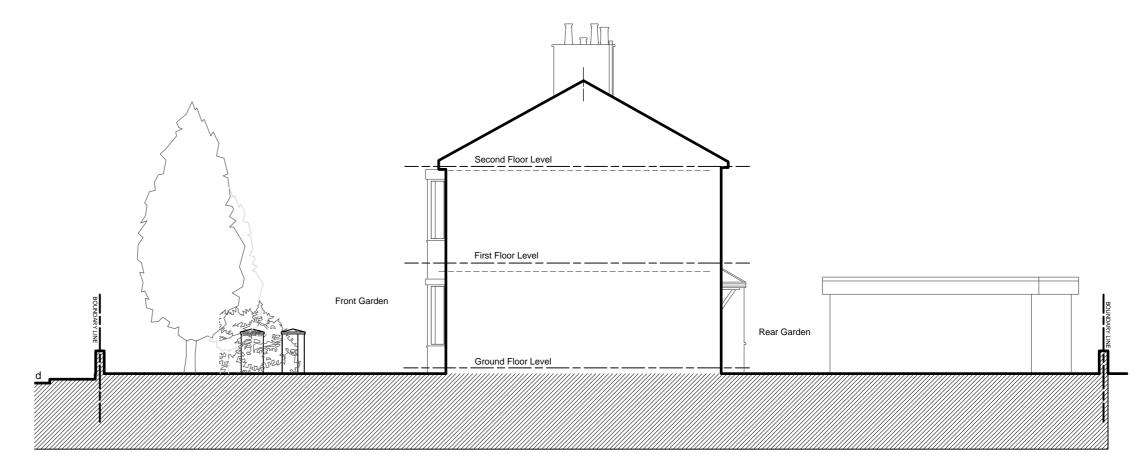

Sabond Floor Level

First Floor Level

Front Garden

Ground Floor Level

Existing Side Elevation Scale 1:100

Rev. Date. Description

Existing Side Elevation Scale 1:100

Existing Rear Elevation Scale 1:100